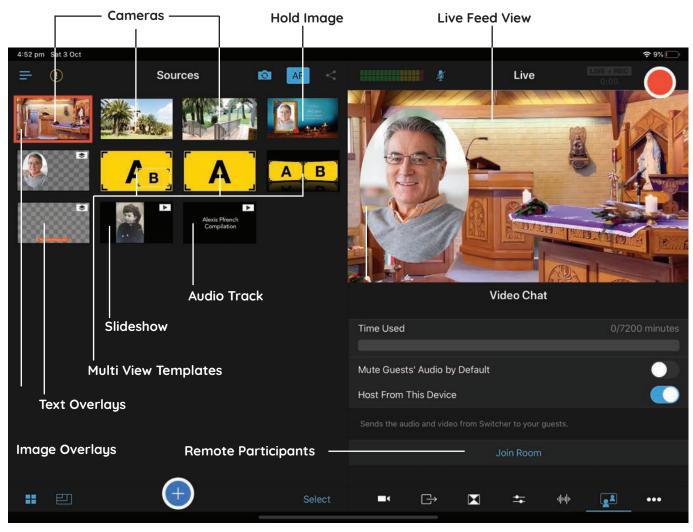

### Time includes:

- . Operator setting and packing up
- . Up to 1.5 hours of the service\*
- \* Time exceeding this is charged at \$100 per half hour

Above: This is an image of the hardware/software when streaming/recording.

The top right image is the live view of what is being streamed/recorded.