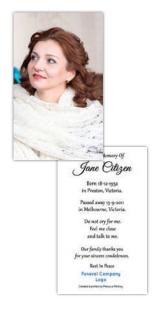

# SINGLE-FOLD CARDS

Available in small, medium & large sizes.

These can be traditional with a saint, or non-religious.

#### **Dimensions:**

- . Small size folded 76mm x 115mm
- . Medium size folded 85mm x 135mm
- . Large size folded (A6) 105mm x 148mm