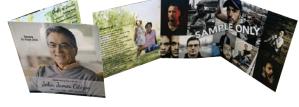

# ORDER OF SERVICE AND MASS BOOKS

Mass books are completely custom, meaning we can design and include whatever the family desires. Please refer to our website for template backgrounds to make the process easier for families.

#### **Details:**

- . Standard: Covers printed on 250gsm matt, internal on 100gsm matt
- . Premium:
  - Can include all internal pages pages in colour
  - Can include the cover to be printed on 300gsm metallic or 300gsm linen
- . Books available in 4, 8, 12, 16 and 20 pages
- . Order of service books available as:
  - 140x140x140mm tri-fold square (6 pages)
  - 140x140mm single-fold square (4 pages)
  - A6 single-fold (4 pages), or
  - A5 single-fold (4 pages)
- .8+ page books are available A5 only
- . Full mass books are available bilingual (16+ pages only)
- . Photo collage can be added (if more pages are required, pages are added in multiples of 4)