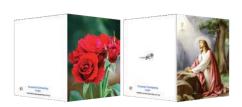

# **TRI-FOLD CARDS**

| 50  | \$210 | 250 | \$520 |
|-----|-------|-----|-------|
| 100 | \$265 | 300 | \$600 |
| 150 | \$350 | 400 | \$715 |
| 200 | \$440 | 500 | \$825 |
|     |       |     |       |

Tri-fold cards have six faces that compromise a mixture of photos, images and text.

#### **Dimensions:**

- . Open size 200mm W x 148mm H
- . Folded size -70mm W x 148mm H