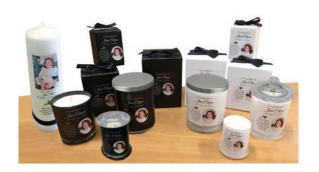

# **NATURAL SOY CANDLES**

# **PILLAR CANDLES**

75x275mm \$66 ea

#### Includes:

Images, text & ribbon (unscented)

# **GLASS JAR CANDLES**

Small \$15 ea Medium \$30 ea Large \$45 ea

#### Includes:

- . Images & text (scented)
- . Box or lid
- . For both box and lid, add \$5