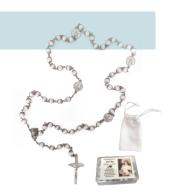

# **ROSARY BEADS**

Up to 9 \$15 10 or more \$13

### The 600mm long rosary bead comprises:

- .50mm silver cross
- . 20mm double sided Madonna & Child dividing pendants
- . 8mm glass beads
- . Packaged in a clear perspex box, or white pouch