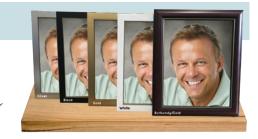

# **FRAMES**

### 8x10 TIMBER FRAMES

Print only \$11 ea Framed \$44 ea

#### Available in:

White, black, rosewood, gold and silver