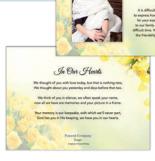

# **THIRD-FOLD CARDS**

| NO EN | <b>VELOPES</b> | IN ENV | 'ELOPES |
|-------|----------------|--------|---------|
| 50    | \$200          | 50     | \$210   |
| 100   | \$245          | 100    | \$265   |
| 150   | \$320          | 150    | \$350   |
| 200   | \$400          | 200    | \$440   |
| 250   | \$460          | 250    | \$520   |
| 300   | \$530          | 300    | \$600   |
| 400   | \$630          | 400    | \$715   |
| 500   | \$720          | 500    | \$825   |

Third folds are similar to postcards, but have an extra that folds over. The card compromises a mixture of photos, images and text.

#### **Dimensions:**

- . Open size 225mm W x 100m H
- . Folded size -155mm W x 148mm H